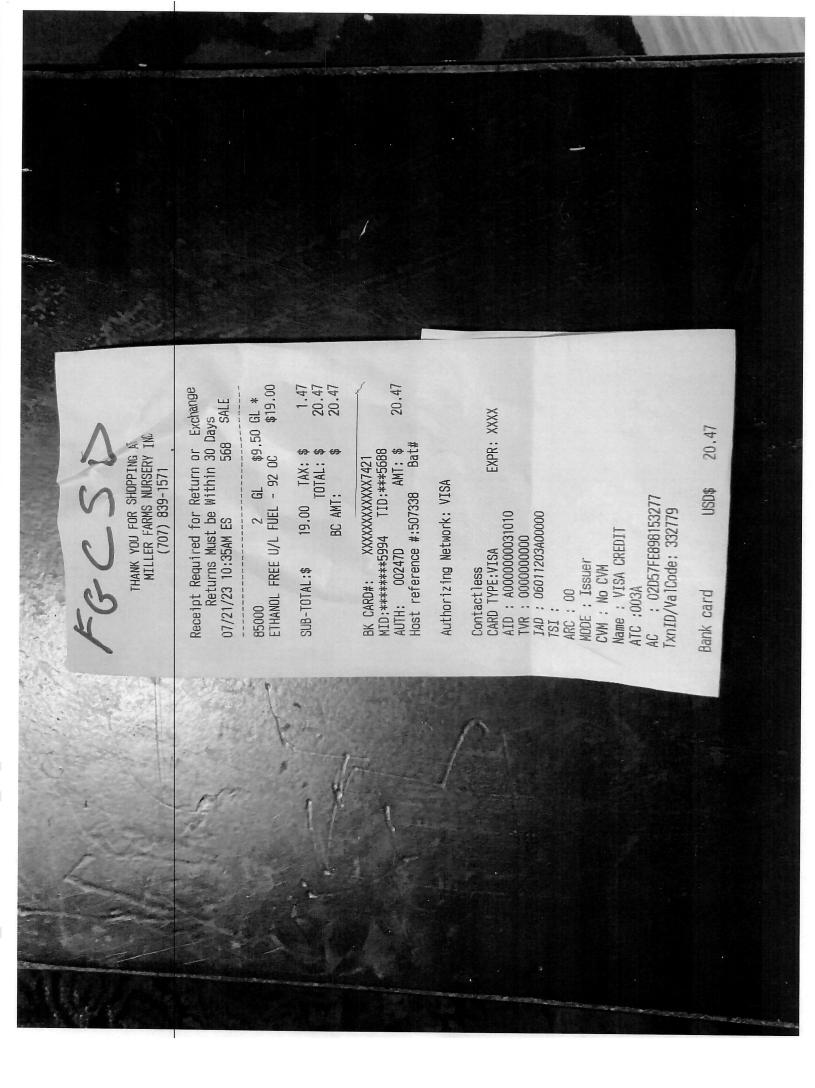

# Fieldbrook Glendale Community Services District Interfund Activity Report As of July 25, 2023

|                      |                          |               |                  | Account                                                                    | Class                  | Amount             | Balance                |
|----------------------|--------------------------|---------------|------------------|----------------------------------------------------------------------------|------------------------|--------------------|------------------------|
|                      | Replacemen               |               |                  |                                                                            |                        |                    | 220.50                 |
| Total Anker          | Tank Replace             | ment          |                  |                                                                            |                        |                    | 220.50                 |
|                      | xpenses/Fire             |               |                  |                                                                            |                        |                    | 741.79                 |
| Bill                 | 07/01/2023               | 73391         | Interf           | 5150.01 · Workers' Compensation (                                          | Fire Dep               | 5,646.42           | 6,388.21               |
| Bill                 | 07/01/2023               | 73821         | Interf           | 5150.03 · Vehicle Insurance (Vehicl                                        | Fire Dep               | 6,727.15           | 13,115.36              |
| Bill                 | 07/01/2023               | 73821         | Interf           | 5150.02 · Liability Insurance (Liabilit                                    | Fire Dep               | 4,917.82           | 18,033.18              |
| Bill                 | 07/01/2023               | #23           | Interf           | 5390 · Office Expenses (Office Exp                                         | Fire Dep               | 305.00             | 18,338.18              |
| Bill                 | 07/01/2023               | 884           | Interf           | 5150.05 · Air Med Care (Air Med C                                          | Fire Dep               | 1,105.00           | 19,443.18              |
| Bill                 | 07/01/2023               | 48B           | Interf           | 5390.02 · Office Software (Software                                        | Fire Dep               | 504.00             | 19,947.18              |
| Bill                 | 07/05/2023               | 000           | Interf           | 5310 · Telephone (Telephone)                                               | Fire Dep               | 336.04             | 20,283.22              |
| Bill                 | 07/07/2023               | 993           | Interf           | 5310 · Telephone (Telephone)                                               | Fire Dep               | 115.63             | 20,398.85              |
| Bill<br>Bill         | 07/10/2023               | 8<br>July     | Interf<br>Interf | 5250 · Dues & Memberships                                                  | Fire Dep               | 1,615.00<br>160.51 | 22,013.85              |
| Bill                 | 07/10/2023<br>07/20/2023 | July<br>10984 | Interf           | 5345 · Internet Service (Internet Ser                                      | Fire Dep               | 8.50               | 22,174.36              |
| Bill                 | 07/20/2023               | P11           | Interi           | 5390.02 · Office Software (Software<br>5390.02 · Office Software (Software | Fire Dep<br>Fire Dep   | 3.00               | 22,182.86<br>22,185.86 |
| Bill                 | 07/22/2023               |               | Interf           | •                                                                          |                        | 50.00              | 22,185.86              |
| Bill                 | 07/22/2023               | July<br>July  | Interi           | 5075 · Chief Expenses - Fire (Chief 5366 · Mileage & Travel (Mileage &     | Fire Dep<br>Fire Dep   | 8.48               | 22,235.00              |
| Paycheck             | 07/22/2023               | 7273          | Interi           | 6560 · Payroll Expenses                                                    | Fire Dep               | 0.46<br>150.00     | 22,394.34              |
| Paycheck<br>Paycheck | 07/22/2023               | 7273          | Interf           | 6560 · Payroll Expenses                                                    | Fire Dep               | 0.15               | 22,394.49              |
| Paycheck             | 07/22/2023               | 7273<br>7273  | Interi           | 6560 · Payroll Expenses                                                    | Fire Dep               | 9.30               | 22,394.49              |
| •                    |                          | 7273          |                  |                                                                            |                        | 2.18               | ,                      |
| Paycheck<br>Paycheck | 07/22/2023<br>07/22/2023 | 7273          | Interf<br>Interf | 6560 · Payroll Expenses<br>6560 · Payroll Expenses                         | Fire Dep<br>Fire Dep   | 3.00               | 22,405.97<br>22,408.97 |
| Paycheck             | 07/22/2023               | 7273<br>7274  | Interi           | 6560 · Payroll Expenses                                                    | Fire Dep<br>Fire Dep   | 3.00<br>146.52     | 22,555.49              |
| Paycheck             | 07/22/2023               | 7274<br>7274  | Interf           | 6560 · Payroll Expenses                                                    | Fire Dep               | 0.00               | 22,555.49              |
| Paycheck             | 07/22/2023               | 7274          | Interf           | 6560 · Payroll Expenses                                                    | Fire Dep               | 9.09               | 22,555.48              |
| Paycheck             | 07/22/2023               | 7274          | Interf           | 6560 · Payroll Expenses                                                    | Fire Dep               | 2.12               | 22,566.70              |
| Paycheck             | 07/22/2023               | 7274          | Interf           | 6560 · Payroll Expenses                                                    | Fire Dep               | 0.00               | 22,566.70              |
| Total Interfur       | nd Expenses/l            | Fire          |                  |                                                                            |                        | 21,824.91          | 22,566.70              |
| Interfund Ex         | xpenses/Sew              | er            |                  |                                                                            |                        |                    | 7,069.68               |
| Bill                 | 07/01/2023               | 73391         | Interf           | 5150.01 · Workers' Compensaton (                                           | Enterpris              | 801.46             | 7,871.14               |
| Bill                 | 07/01/2023               | 73821         | Interf           | 5150.02 · Liability Insurance (Liabilit                                    | Enterpris              | 2,548.28           | 10,419.42              |
| Bill                 | 07/01/2023               | 48B           | Interf           | 5390.02 · Office Software (Software                                        | Enterpris              | 504.00             | 10,923.42              |
| Bill                 | 07/05/2023               | Ace           | Interf           | 5400.01 · Line Repairs Maintenanc                                          | Enterpris              | 23.33              | 10,946.75              |
| Bill                 | 07/05/2023               | Hrbr          | Interf           | 5400.01 · Line Repairs Maintenanc                                          | Enterpris              | 43.35              | 10,990.10              |
| Bill                 | 07/07/2023               | 993           | Interf           | 5310 · Telephone (Telephone)                                               | Enterpris              | 23.21              | 11,013.31              |
| Bill                 | 07/10/2023               | 5544          | Interf           | 5400.01 · Line Repairs Maintenanc                                          | Enterpris              | 3,980.47           | 14,993.78              |
| Bill                 | 07/12/2023               | 5550          | Interf           | 5400.01 · Line Repairs Maintenanc                                          | Enterpris              | 300.00             | 15,293.78              |
| Bill                 | 07/20/2023               | 10984         | Interf           | 5390.02 · Office Software (Software                                        | Enterpris              | 8.50               | 15,302.28              |
| Bill                 | 07/20/2023               | P11           | Interf           | 5390.02 · Office Software (Software                                        | Enterpris              | 9.00               | 15,311.28              |
| Bill                 | 07/21/2023               | Mille         | Interf           | 5400.01 · Line Repairs Maintenanc                                          | Enterpris              | 20.47              | 15,331.75              |
| Bill                 | 07/21/2023               | Mck           | Interf           | 5400.01 · Line Repairs Maintenanc                                          | Enterpris              | 114.43             | 15,446.18              |
| Bill                 | 07/22/2023               | July          | Interf           | 5366 · Mileage & Travel (Mileage &                                         | Enterpris              | 219.43             | 15,665.61              |
| Bill                 | 07/22/2023               | July          | Interf           | 5366 · Mileage & Travel (Mileage &                                         | Enterpris              | 11.79              | 15,677.40              |
| Bill                 | 07/22/2023               | July          | Interf           | 5366 · Mileage & Travel (Mileage &                                         | Enterpris              | 66.50              | 15,743.90              |
| Paycheck             | 07/22/2023               | 7271          | Interf           | 6560 · Payroll Expenses                                                    | Enterpris              | 1,170.44           | 16,914.34              |
| Paycheck             | 07/22/2023               | 7271          | Interf           | 6560 · Payroll Expenses                                                    | Enterpris              | 0.00               | 16,914.34              |
| Paycheck             | 07/22/2023               | 7271          | Interf           | 6560 · Payroll Expenses                                                    | Enterpris              | 72.56              | 16,986.90              |
| Paycheck             | 07/22/2023               | 7271          | Interf           | 6560 · Payroll Expenses                                                    | Enterpris              | 16.97              | 17,003.87              |
| Paycheck             | 07/22/2023               | 7271          | Interf           | 6560 · Payroll Expenses                                                    | Enterpris              | 0.00               | 17,003.87              |
| Paycheck             | 07/22/2023               | 7274          | Interf           | 6560 · Payroll Expenses                                                    | Enterpris              | 1,025.64           | 18,029.51              |
| Paycheck             | 07/22/2023               | 7274          | Interf           | 6560 · Payroll Expenses                                                    | Enterpris              | 0.00               | 18,029.51              |
| Paycheck             | 07/22/2023               | 7274          | Interf           | 6560 · Payroll Expenses                                                    | Enterpris              | 63.59              | 18,093.10              |
| Paycheck             | 07/22/2023               | 7274          | Interf           | 6560 · Payroll Expenses                                                    | Enterpris              | 14.87              | 18,107.97              |
| Paycheck             | 07/22/2023               | 7274          | Interf           | 6560 · Payroll Expenses                                                    | Enterpris              | 0.00               | 18,107.97              |
| Paycheck             | 07/22/2023               | 7272          | Interf           | 6560 · Payroll Expenses                                                    | Enterpris              | 98.91              | 18,206.88              |
| Paycheck             | 07/22/2023               | 7272          | Interf           | 6560 · Payroll Expenses                                                    | Enterpris              | 0.10               | 18,206.98              |
| Paycheck             | 07/22/2023               | 7272          | Interf           | 6560 · Payroll Expenses                                                    | Enterpris              | 6.13               | 18,213.11              |
| Paycheck             | 07/22/2023               | 7272          | Interf           | 6560 · Payroll Expenses                                                    | Enterpris              | 1.43               | 18,214.54              |
| •                    | 07/00/0000               |               |                  |                                                                            |                        |                    |                        |
| Paycheck<br>Paycheck | 07/22/2023<br>07/22/2023 | 7272<br>7272  | Interf<br>Interf | 6560 · Payroll Expenses<br>6560 · Payroll Expenses                         | Enterpris<br>Enterpris | 0.00<br>1.98       | 18,214.54<br>18,216.52 |