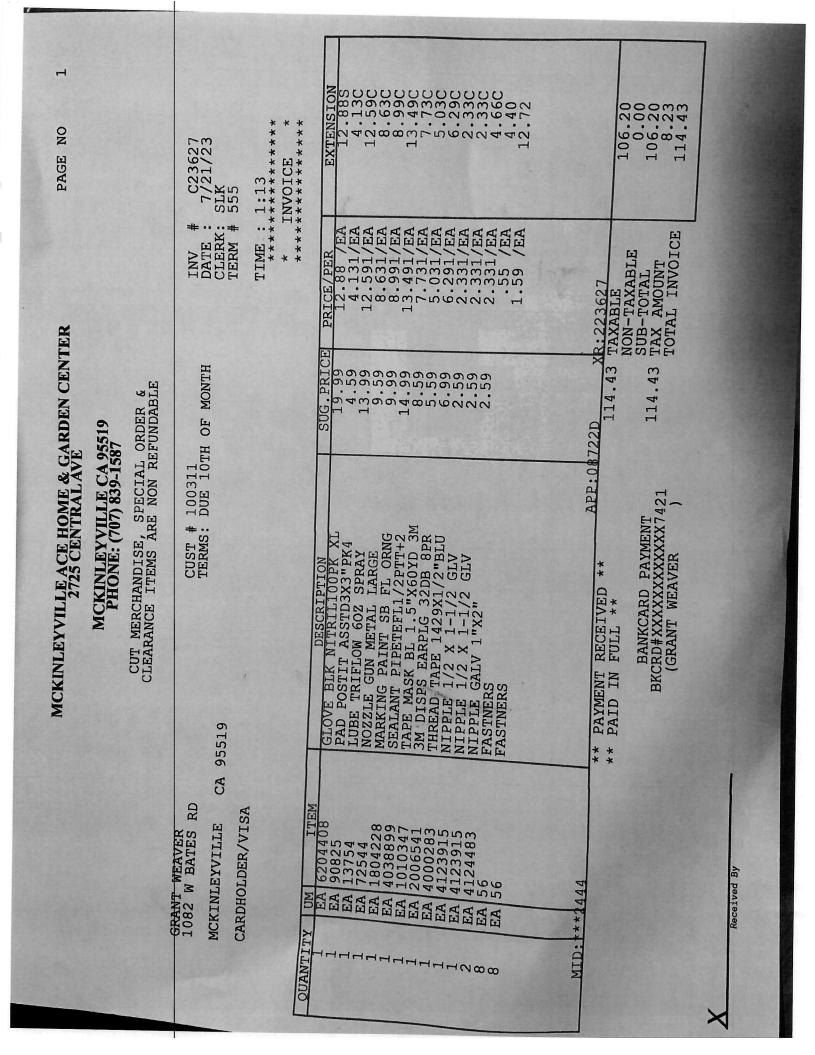

# Fieldbrook Glendale Community Services District Interfund Activity Report As of July 25, 2023

|                      |                          |               |                  | Account                                                                    | Class                  | Amount             | Balance                |
|----------------------|--------------------------|---------------|------------------|----------------------------------------------------------------------------|------------------------|--------------------|------------------------|
|                      | Replacemen               |               |                  |                                                                            |                        |                    | 220.50                 |
| Total Anker          | Tank Replace             | ment          |                  |                                                                            |                        |                    | 220.50                 |
|                      | xpenses/Fire             |               |                  |                                                                            |                        |                    | 741.79                 |
| Bill                 | 07/01/2023               | 73391         | Interf           | 5150.01 · Workers' Compensation (                                          | Fire Dep               | 5,646.42           | 6,388.21               |
| Bill                 | 07/01/2023               | 73821         | Interf           | 5150.03 · Vehicle Insurance (Vehicl                                        | Fire Dep               | 6,727.15           | 13,115.36              |
| Bill                 | 07/01/2023               | 73821         | Interf           | 5150.02 · Liability Insurance (Liabilit                                    | Fire Dep               | 4,917.82           | 18,033.18              |
| Bill                 | 07/01/2023               | #23           | Interf           | 5390 · Office Expenses (Office Exp                                         | Fire Dep               | 305.00             | 18,338.18              |
| Bill                 | 07/01/2023               | 884           | Interf           | 5150.05 · Air Med Care (Air Med C                                          | Fire Dep               | 1,105.00           | 19,443.18              |
| Bill                 | 07/01/2023               | 48B           | Interf           | 5390.02 · Office Software (Software                                        | Fire Dep               | 504.00             | 19,947.18              |
| Bill                 | 07/05/2023               | 000           | Interf           | 5310 · Telephone (Telephone)                                               | Fire Dep               | 336.04             | 20,283.22              |
| Bill                 | 07/07/2023               | 993           | Interf           | 5310 · Telephone (Telephone)                                               | Fire Dep               | 115.63             | 20,398.85              |
| Bill<br>Bill         | 07/10/2023               | 8<br>July     | Interf<br>Interf | 5250 · Dues & Memberships                                                  | Fire Dep               | 1,615.00<br>160.51 | 22,013.85              |
| Bill                 | 07/10/2023<br>07/20/2023 | July<br>10984 | Interf           | 5345 · Internet Service (Internet Ser                                      | Fire Dep               | 8.50               | 22,174.36              |
| Bill                 | 07/20/2023               | P11           | Interi           | 5390.02 · Office Software (Software<br>5390.02 · Office Software (Software | Fire Dep<br>Fire Dep   | 3.00               | 22,182.86<br>22,185.86 |
| Bill                 | 07/22/2023               |               | Interf           | •                                                                          |                        | 50.00              | 22,185.86              |
| Bill                 | 07/22/2023               | July<br>July  | Interi           | 5075 · Chief Expenses - Fire (Chief 5366 · Mileage & Travel (Mileage &     | Fire Dep<br>Fire Dep   | 8.48               | 22,235.00              |
| Paycheck             | 07/22/2023               | 7273          | Interi           | 6560 · Payroll Expenses                                                    | Fire Dep               | 0.46<br>150.00     | 22,394.34              |
| Paycheck<br>Paycheck | 07/22/2023               | 7273          | Interf           | 6560 · Payroll Expenses                                                    | Fire Dep               | 0.15               | 22,394.49              |
| Paycheck             | 07/22/2023               | 7273<br>7273  | Interi           | 6560 · Payroll Expenses                                                    | Fire Dep               | 9.30               | 22,394.49              |
| •                    |                          | 7273          |                  |                                                                            |                        | 2.18               | ,                      |
| Paycheck<br>Paycheck | 07/22/2023<br>07/22/2023 | 7273          | Interf<br>Interf | 6560 · Payroll Expenses<br>6560 · Payroll Expenses                         | Fire Dep<br>Fire Dep   | 3.00               | 22,405.97<br>22,408.97 |
| Paycheck             | 07/22/2023               | 7273<br>7274  | Interi           | 6560 · Payroll Expenses                                                    | Fire Dep<br>Fire Dep   | 3.00<br>146.52     | 22,555.49              |
| Paycheck             | 07/22/2023               | 7274<br>7274  | Interf           | 6560 · Payroll Expenses                                                    | Fire Dep               | 0.00               | 22,555.49              |
| Paycheck             | 07/22/2023               | 7274          | Interf           | 6560 · Payroll Expenses                                                    | Fire Dep               | 9.09               | 22,555.48              |
| Paycheck             | 07/22/2023               | 7274          | Interf           | 6560 · Payroll Expenses                                                    | Fire Dep               | 2.12               | 22,566.70              |
| Paycheck             | 07/22/2023               | 7274          | Interf           | 6560 · Payroll Expenses                                                    | Fire Dep               | 0.00               | 22,566.70              |
| Total Interfur       | nd Expenses/l            | Fire          |                  |                                                                            |                        | 21,824.91          | 22,566.70              |
| Interfund Ex         | xpenses/Sew              | er            |                  |                                                                            |                        |                    | 7,069.68               |
| Bill                 | 07/01/2023               | 73391         | Interf           | 5150.01 · Workers' Compensaton (                                           | Enterpris              | 801.46             | 7,871.14               |
| Bill                 | 07/01/2023               | 73821         | Interf           | 5150.02 · Liability Insurance (Liabilit                                    | Enterpris              | 2,548.28           | 10,419.42              |
| Bill                 | 07/01/2023               | 48B           | Interf           | 5390.02 · Office Software (Software                                        | Enterpris              | 504.00             | 10,923.42              |
| Bill                 | 07/05/2023               | Ace           | Interf           | 5400.01 · Line Repairs Maintenanc                                          | Enterpris              | 23.33              | 10,946.75              |
| Bill                 | 07/05/2023               | Hrbr          | Interf           | 5400.01 · Line Repairs Maintenanc                                          | Enterpris              | 43.35              | 10,990.10              |
| Bill                 | 07/07/2023               | 993           | Interf           | 5310 · Telephone (Telephone)                                               | Enterpris              | 23.21              | 11,013.31              |
| Bill                 | 07/10/2023               | 5544          | Interf           | 5400.01 · Line Repairs Maintenanc                                          | Enterpris              | 3,980.47           | 14,993.78              |
| Bill                 | 07/12/2023               | 5550          | Interf           | 5400.01 · Line Repairs Maintenanc                                          | Enterpris              | 300.00             | 15,293.78              |
| Bill                 | 07/20/2023               | 10984         | Interf           | 5390.02 · Office Software (Software                                        | Enterpris              | 8.50               | 15,302.28              |
| Bill                 | 07/20/2023               | P11           | Interf           | 5390.02 · Office Software (Software                                        | Enterpris              | 9.00               | 15,311.28              |
| Bill                 | 07/21/2023               | Mille         | Interf           | 5400.01 · Line Repairs Maintenanc                                          | Enterpris              | 20.47              | 15,331.75              |
| Bill                 | 07/21/2023               | Mck           | Interf           | 5400.01 · Line Repairs Maintenanc                                          | Enterpris              | 114.43             | 15,446.18              |
| Bill                 | 07/22/2023               | July          | Interf           | 5366 · Mileage & Travel (Mileage &                                         | Enterpris              | 219.43             | 15,665.61              |
| Bill                 | 07/22/2023               | July          | Interf           | 5366 · Mileage & Travel (Mileage &                                         | Enterpris              | 11.79              | 15,677.40              |
| Bill                 | 07/22/2023               | July          | Interf           | 5366 · Mileage & Travel (Mileage &                                         | Enterpris              | 66.50              | 15,743.90              |
| Paycheck             | 07/22/2023               | 7271          | Interf           | 6560 · Payroll Expenses                                                    | Enterpris              | 1,170.44           | 16,914.34              |
| Paycheck             | 07/22/2023               | 7271          | Interf           | 6560 · Payroll Expenses                                                    | Enterpris              | 0.00               | 16,914.34              |
| Paycheck             | 07/22/2023               | 7271          | Interf           | 6560 · Payroll Expenses                                                    | Enterpris              | 72.56              | 16,986.90              |
| Paycheck             | 07/22/2023               | 7271          | Interf           | 6560 · Payroll Expenses                                                    | Enterpris              | 16.97              | 17,003.87              |
| Paycheck             | 07/22/2023               | 7271          | Interf           | 6560 · Payroll Expenses                                                    | Enterpris              | 0.00               | 17,003.87              |
| Paycheck             | 07/22/2023               | 7274          | Interf           | 6560 · Payroll Expenses                                                    | Enterpris              | 1,025.64           | 18,029.51              |
| Paycheck             | 07/22/2023               | 7274          | Interf           | 6560 · Payroll Expenses                                                    | Enterpris              | 0.00               | 18,029.51              |
| Paycheck             | 07/22/2023               | 7274          | Interf           | 6560 · Payroll Expenses                                                    | Enterpris              | 63.59              | 18,093.10              |
| Paycheck             | 07/22/2023               | 7274          | Interf           | 6560 · Payroll Expenses                                                    | Enterpris              | 14.87              | 18,107.97              |
| Paycheck             | 07/22/2023               | 7274          | Interf           | 6560 · Payroll Expenses                                                    | Enterpris              | 0.00               | 18,107.97              |
| Paycheck             | 07/22/2023               | 7272          | Interf           | 6560 · Payroll Expenses                                                    | Enterpris              | 98.91              | 18,206.88              |
| Paycheck             | 07/22/2023               | 7272          | Interf           | 6560 · Payroll Expenses                                                    | Enterpris              | 0.10               | 18,206.98              |
| Paycheck             | 07/22/2023               | 7272          | Interf           | 6560 · Payroll Expenses                                                    | Enterpris              | 6.13               | 18,213.11              |
| Paycheck             | 07/22/2023               | 7272          | Interf           | 6560 · Payroll Expenses                                                    | Enterpris              | 1.43               | 18,214.54              |
| •                    | 07/00/0000               |               |                  |                                                                            |                        |                    |                        |
| Paycheck<br>Paycheck | 07/22/2023<br>07/22/2023 | 7272<br>7272  | Interf<br>Interf | 6560 · Payroll Expenses<br>6560 · Payroll Expenses                         | Enterpris<br>Enterpris | 0.00<br>1.98       | 18,214.54<br>18,216.52 |