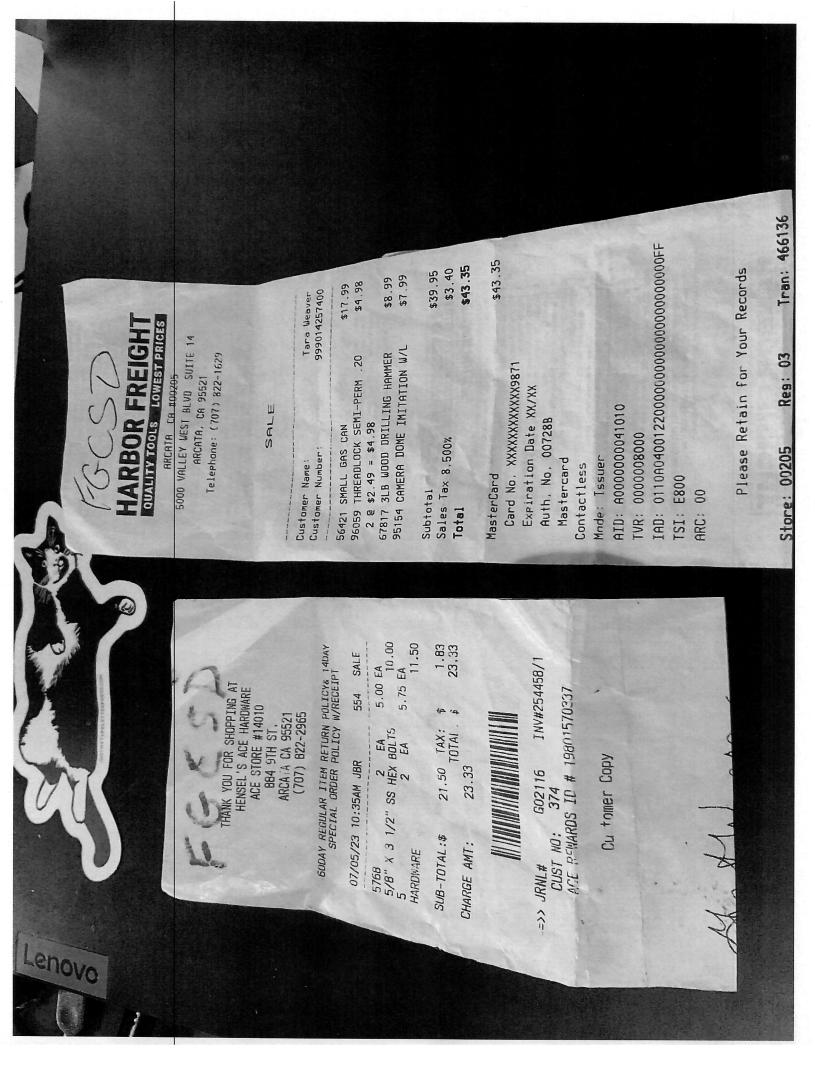

# Fieldbrook Glendale Community Services District Interfund Activity Report As of July 25, 2023

|                      |                          |               |                  | Account                                                                    | Class                  | Amount             | Balance                |
|----------------------|--------------------------|---------------|------------------|----------------------------------------------------------------------------|------------------------|--------------------|------------------------|
|                      | Replacemen               |               |                  |                                                                            |                        |                    | 220.50                 |
| Total Anker          | Tank Replace             | ment          |                  |                                                                            |                        |                    | 220.50                 |
|                      | xpenses/Fire             |               |                  |                                                                            |                        |                    | 741.79                 |
| Bill                 | 07/01/2023               | 73391         | Interf           | 5150.01 · Workers' Compensation (                                          | Fire Dep               | 5,646.42           | 6,388.21               |
| Bill                 | 07/01/2023               | 73821         | Interf           | 5150.03 · Vehicle Insurance (Vehicl                                        | Fire Dep               | 6,727.15           | 13,115.36              |
| Bill                 | 07/01/2023               | 73821         | Interf           | 5150.02 · Liability Insurance (Liabilit                                    | Fire Dep               | 4,917.82           | 18,033.18              |
| Bill                 | 07/01/2023               | #23           | Interf           | 5390 · Office Expenses (Office Exp                                         | Fire Dep               | 305.00             | 18,338.18              |
| Bill                 | 07/01/2023               | 884           | Interf           | 5150.05 · Air Med Care (Air Med C                                          | Fire Dep               | 1,105.00           | 19,443.18              |
| Bill                 | 07/01/2023               | 48B           | Interf           | 5390.02 · Office Software (Software                                        | Fire Dep               | 504.00             | 19,947.18              |
| Bill                 | 07/05/2023               | 000           | Interf           | 5310 · Telephone (Telephone)                                               | Fire Dep               | 336.04             | 20,283.22              |
| Bill                 | 07/07/2023               | 993           | Interf           | 5310 · Telephone (Telephone)                                               | Fire Dep               | 115.63             | 20,398.85              |
| Bill<br>Bill         | 07/10/2023               | 8<br>July     | Interf<br>Interf | 5250 · Dues & Memberships                                                  | Fire Dep               | 1,615.00<br>160.51 | 22,013.85              |
| Bill                 | 07/10/2023<br>07/20/2023 | July<br>10984 | Interf           | 5345 · Internet Service (Internet Ser                                      | Fire Dep               | 8.50               | 22,174.36              |
| Bill                 | 07/20/2023               | P11           | Interi           | 5390.02 · Office Software (Software<br>5390.02 · Office Software (Software | Fire Dep<br>Fire Dep   | 3.00               | 22,182.86<br>22,185.86 |
| Bill                 | 07/22/2023               |               | Interf           | •                                                                          |                        | 50.00              | 22,185.86              |
| Bill                 | 07/22/2023               | July<br>July  | Interi           | 5075 · Chief Expenses - Fire (Chief 5366 · Mileage & Travel (Mileage &     | Fire Dep<br>Fire Dep   | 8.48               | 22,235.00              |
| Paycheck             | 07/22/2023               | 7273          | Interi           | 6560 · Payroll Expenses                                                    | Fire Dep               | 0.46<br>150.00     | 22,394.34              |
| Paycheck<br>Paycheck | 07/22/2023               | 7273          | Interf           | 6560 · Payroll Expenses                                                    | Fire Dep               | 0.15               | 22,394.49              |
| Paycheck             | 07/22/2023               | 7273<br>7273  | Interi           | 6560 · Payroll Expenses                                                    | Fire Dep               | 9.30               | 22,394.49              |
| •                    |                          | 7273          |                  |                                                                            |                        | 2.18               | ,                      |
| Paycheck<br>Paycheck | 07/22/2023<br>07/22/2023 | 7273          | Interf<br>Interf | 6560 · Payroll Expenses<br>6560 · Payroll Expenses                         | Fire Dep<br>Fire Dep   | 3.00               | 22,405.97<br>22,408.97 |
| Paycheck             | 07/22/2023               | 7273<br>7274  | Interi           | 6560 · Payroll Expenses                                                    | Fire Dep<br>Fire Dep   | 3.00<br>146.52     | 22,555.49              |
| Paycheck             | 07/22/2023               | 7274<br>7274  | Interf           | 6560 · Payroll Expenses                                                    | Fire Dep               | 0.00               | 22,555.49              |
| Paycheck             | 07/22/2023               | 7274          | Interf           | 6560 · Payroll Expenses                                                    | Fire Dep               | 9.09               | 22,555.48              |
| Paycheck             | 07/22/2023               | 7274          | Interf           | 6560 · Payroll Expenses                                                    | Fire Dep               | 2.12               | 22,566.70              |
| Paycheck             | 07/22/2023               | 7274          | Interf           | 6560 · Payroll Expenses                                                    | Fire Dep               | 0.00               | 22,566.70              |
| Total Interfur       | nd Expenses/l            | Fire          |                  |                                                                            |                        | 21,824.91          | 22,566.70              |
| Interfund Ex         | xpenses/Sew              | er            |                  |                                                                            |                        |                    | 7,069.68               |
| Bill                 | 07/01/2023               | 73391         | Interf           | 5150.01 · Workers' Compensaton (                                           | Enterpris              | 801.46             | 7,871.14               |
| Bill                 | 07/01/2023               | 73821         | Interf           | 5150.02 · Liability Insurance (Liabilit                                    | Enterpris              | 2,548.28           | 10,419.42              |
| Bill                 | 07/01/2023               | 48B           | Interf           | 5390.02 · Office Software (Software                                        | Enterpris              | 504.00             | 10,923.42              |
| Bill                 | 07/05/2023               | Ace           | Interf           | 5400.01 · Line Repairs Maintenanc                                          | Enterpris              | 23.33              | 10,946.75              |
| Bill                 | 07/05/2023               | Hrbr          | Interf           | 5400.01 · Line Repairs Maintenanc                                          | Enterpris              | 43.35              | 10,990.10              |
| Bill                 | 07/07/2023               | 993           | Interf           | 5310 · Telephone (Telephone)                                               | Enterpris              | 23.21              | 11,013.31              |
| Bill                 | 07/10/2023               | 5544          | Interf           | 5400.01 · Line Repairs Maintenanc                                          | Enterpris              | 3,980.47           | 14,993.78              |
| Bill                 | 07/12/2023               | 5550          | Interf           | 5400.01 · Line Repairs Maintenanc                                          | Enterpris              | 300.00             | 15,293.78              |
| Bill                 | 07/20/2023               | 10984         | Interf           | 5390.02 · Office Software (Software                                        | Enterpris              | 8.50               | 15,302.28              |
| Bill                 | 07/20/2023               | P11           | Interf           | 5390.02 · Office Software (Software                                        | Enterpris              | 9.00               | 15,311.28              |
| Bill                 | 07/21/2023               | Mille         | Interf           | 5400.01 · Line Repairs Maintenanc                                          | Enterpris              | 20.47              | 15,331.75              |
| Bill                 | 07/21/2023               | Mck           | Interf           | 5400.01 · Line Repairs Maintenanc                                          | Enterpris              | 114.43             | 15,446.18              |
| Bill                 | 07/22/2023               | July          | Interf           | 5366 · Mileage & Travel (Mileage &                                         | Enterpris              | 219.43             | 15,665.61              |
| Bill                 | 07/22/2023               | July          | Interf           | 5366 · Mileage & Travel (Mileage &                                         | Enterpris              | 11.79              | 15,677.40              |
| Bill                 | 07/22/2023               | July          | Interf           | 5366 · Mileage & Travel (Mileage &                                         | Enterpris              | 66.50              | 15,743.90              |
| Paycheck             | 07/22/2023               | 7271          | Interf           | 6560 · Payroll Expenses                                                    | Enterpris              | 1,170.44           | 16,914.34              |
| Paycheck             | 07/22/2023               | 7271          | Interf           | 6560 · Payroll Expenses                                                    | Enterpris              | 0.00               | 16,914.34              |
| Paycheck             | 07/22/2023               | 7271          | Interf           | 6560 · Payroll Expenses                                                    | Enterpris              | 72.56              | 16,986.90              |
| Paycheck             | 07/22/2023               | 7271          | Interf           | 6560 · Payroll Expenses                                                    | Enterpris              | 16.97              | 17,003.87              |
| Paycheck             | 07/22/2023               | 7271          | Interf           | 6560 · Payroll Expenses                                                    | Enterpris              | 0.00               | 17,003.87              |
| Paycheck             | 07/22/2023               | 7274          | Interf           | 6560 · Payroll Expenses                                                    | Enterpris              | 1,025.64           | 18,029.51              |
| Paycheck             | 07/22/2023               | 7274          | Interf           | 6560 · Payroll Expenses                                                    | Enterpris              | 0.00               | 18,029.51              |
| Paycheck             | 07/22/2023               | 7274          | Interf           | 6560 · Payroll Expenses                                                    | Enterpris              | 63.59              | 18,093.10              |
| Paycheck             | 07/22/2023               | 7274          | Interf           | 6560 · Payroll Expenses                                                    | Enterpris              | 14.87              | 18,107.97              |
| Paycheck             | 07/22/2023               | 7274          | Interf           | 6560 · Payroll Expenses                                                    | Enterpris              | 0.00               | 18,107.97              |
| Paycheck             | 07/22/2023               | 7272          | Interf           | 6560 · Payroll Expenses                                                    | Enterpris              | 98.91              | 18,206.88              |
| Paycheck             | 07/22/2023               | 7272          | Interf           | 6560 · Payroll Expenses                                                    | Enterpris              | 0.10               | 18,206.98              |
| Paycheck             | 07/22/2023               | 7272          | Interf           | 6560 · Payroll Expenses                                                    | Enterpris              | 6.13               | 18,213.11              |
| Paycheck             | 07/22/2023               | 7272          | Interf           | 6560 · Payroll Expenses                                                    | Enterpris              | 1.43               | 18,214.54              |
| •                    | 07/00/0000               |               |                  |                                                                            |                        |                    |                        |
| Paycheck<br>Paycheck | 07/22/2023<br>07/22/2023 | 7272<br>7272  | Interf<br>Interf | 6560 · Payroll Expenses<br>6560 · Payroll Expenses                         | Enterpris<br>Enterpris | 0.00<br>1.98       | 18,214.54<br>18,216.52 |