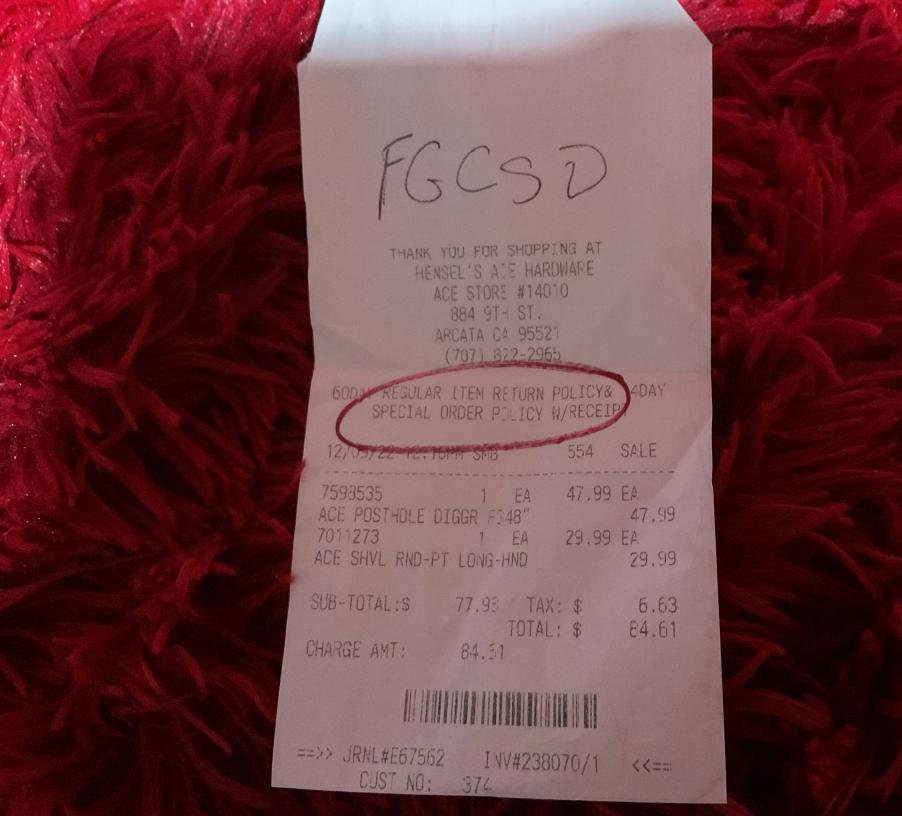

# Fieldbrook Glendale Community Services District Interfund Activity Report As of December 20, 2022

| Туре                 | Date                      | Num           | Name                 | Account                                                                  | Class                        | Amount             | Balance                |
|----------------------|---------------------------|---------------|----------------------|--------------------------------------------------------------------------|------------------------------|--------------------|------------------------|
| Anker Tank F         | Replacement<br>11/26/2022 | 380-0         | Anker T              | 5810.99 · 100-HMGP Grant Mngmnt Support (                                | Enterprise:A                 | 459.50             | 0.00<br>459.50         |
| Total Anker T        | ank Replacement           |               |                      |                                                                          |                              | 459.50             | 459.50                 |
| Interfund Ex         | nenses/Fire               |               |                      |                                                                          |                              |                    | 497.46                 |
| Bill                 | 11/21/2022                | P1-78         | Interfun             | 5390.02 · Office Software (Software licenses a                           | Fire Depart                  | 2.00               | 499.46                 |
| Bill                 | 11/23/2022                | 628563        | Interfun             | 5346 · Security - Firehouse (Advanced Secutit                            | Fire Depart                  | 84.00              | 583.46                 |
| Bill                 | 11/30/2022                | CK 22         | Interfun             | 5365 · Fuel Expenses (Fuel Expenses)                                     | Fire Depart                  | 399.82             | 983.28                 |
| Bill                 | 11/30/2022                | 1563          | Interfun             | 5320 · Electric (Electric)                                               | Fire Depart                  | 180.88             | 1,164.16               |
| Bill                 | 11/30/2022                | Nov 2         | Interfun             | 5335 · Water (Water)                                                     | Fire Depart                  | 54.06              | 1,218.22               |
| Bill                 | 12/01/2022                | 10352         | Interfun             | 5390.02 · Office Software (Software licenses a                           | Fire Depart                  | 32.50              | 1,250.72               |
| Bill                 | 12/05/2022                | 707-8         | Interfun             | 5310 · Telephone (Telephone)                                             | Fire Depart                  | 284.68             | 1,535.40               |
| Bill                 | 12/14/2022                | Dec M         | Interfun             | 5366 · Mileage & Travel (Mileage & Travel)                               | Fire Depart                  | 6.42               | 1,541.82               |
| Bill                 | 12/17/2022                | Paym          | Interfun             | 2091 · C/P Note Payable Fire/Water Trk (C/P                              | Fire Depart                  | 5,754.80           | 7,296.62               |
| Bill                 | 12/17/2022                | Paym          | Interfun             | 5650 · Interest Expense                                                  | Fire Depart                  | 1,121.21           | 8,417.83               |
| Bill                 | 12/17/2022                | Paym          | Interfun             | 2090 · C/P Note/Payble Fire/Water Hall (Note                             | Fire Depart                  | 3,618.24           | 12,036.07              |
| Bill                 | 12/17/2022                | Paym          | Interfun             | 5650 · Interest Expense                                                  | Fire Depart                  | 2,553.64           | 14,589.71              |
| Bill                 | 12/17/2022                | Dec 2         | Interfun             | 5075 · Chief Expenses - Fire (Chief Expenses                             | Fire Depart                  | 49.00              | 14,638.71              |
| Paycheck             | 12/17/2022                | 7087<br>7087  | Interfun<br>Interfun | 6560 · Payroll Expenses                                                  | Fire Depart                  | 146.52<br>0.00     | 14,785.23              |
| Paycheck             | 12/17/2022<br>12/17/2022  | 7087<br>7087  | Interfun             | 6560 · Payroll Expenses<br>6560 · Payroll Expenses                       | Fire Depart<br>Fire Depart   | 9.09               | 14,785.23<br>14,794.32 |
| Paycheck<br>Paycheck | 12/17/2022                | 7087          | Interfun             | 6560 · Payroll Expenses                                                  | Fire Depart                  | 2.12               | 14,796.44              |
| Paycheck             | 12/17/2022                | 7087          | Interfun             | 6560 · Payroll Expenses                                                  | Fire Depart                  | 0.00               | 14,796.44              |
| Total Interfun       | d Expenses/Fire           |               |                      |                                                                          |                              | 14,298.98          | 14,796.44              |
| Interfund Ex         | penses/Sewer              |               |                      |                                                                          |                              |                    | 15,038.55              |
| Bill                 | 11/21/2022                | P1-78         | Interfun             | 5390.02 · Office Software (Software licenses a                           | Enterprise:S                 | 6.00               | 15,044.55              |
| Bill                 | 11/23/2022                | 1240          | Interfun             | 5370 · Property Taxes                                                    | Enterprise:S                 | 0.00               | 15,044.55              |
| Bill                 | 11/23/2022                | 1240          | Interfun             | 5370 · Property Taxes                                                    | Enterprise:S                 | 546.00             | 15,590.55              |
| Bill                 | 11/26/2022                | 380-0         | Interfun             | 5121 · Engineering Expenses                                              | Enterprise:S                 | 1,552.50           | 17,143.05              |
| Bill                 | 11/26/2022                | 380-0         | Interfun             | 5121 · Engineering Expenses                                              | Enterprise:S                 | 67.50              | 17,210.55              |
| Check                | 11/30/2022                | E-Pay         | Interfun             | 5625.01 · Bank Fees (Bank Fees)                                          | Enterprise:S                 | 15.84              | 17,226.39              |
| Bill<br>Bill         | 11/30/2022<br>11/30/2022  | 0213<br>00084 | Interfun<br>Interfun | 5320 · Electric (Electric)<br>5020 · Purchased Sewer Services (Purchased | Enterprise:S                 | 27.22<br>12,242.76 | 17,253.61<br>29,496.37 |
| Bill                 | 11/30/2022                | 00084         | Interfun             | 5020 · Purchased Sewer Services (Purchased                               | Enterprise:S<br>Enterprise:S | 66.54              | 29,562.91              |
| Bill                 | 11/30/2022                | 70068         | Interfun             | 5625.02 · Merchant Fees (Merchant Fees)                                  | Enterprise:S                 | 80.14              | 29,643.05              |
| Bill                 | 11/30/2022                | Nov 2         | Interfun             | 5110.1 · HBMWD Admin & Billing (HBMWD A                                  | Enterprise:S                 | 496.67             | 30,139.72              |
| Bill                 | 11/30/2022                | Nov 2         | Interfun             | 5110.1 · HBMWD Admin & Billing (HBMWD A                                  | Enterprise:S                 | 393.51             | 30,533.23              |
| Bill                 | 11/30/2022                | Nov 2         | Interfun             | 5110.1 · HBMWD Admin & Billing (HBMWD A                                  | Enterprise:S                 | 2,374.31           | 32,907.54              |
| Bill                 | 11/30/2022                | Nov 2         | Interfun             | 5110.1 · HBMWD Admin & Billing (HBMWD A                                  | Enterprise:S                 | 98.22              | 33,005.76              |
| Bill                 | 12/14/2022                | Ace23         | Interfun             | 5400.01 · Line Repairs Maintenance (Line Re                              | Enterprise:S                 | 84.61              | 33,090.37              |
| Bill                 | 12/14/2022                | Dec M         | Interfun             | 5366 · Mileage & Travel (Mileage & Travel)                               | Enterprise:S                 | 406.88             | 33,497.25              |
| Bill                 | 12/14/2022                | Dec M         | Interfun             | 5366 · Mileage & Travel (Mileage & Travel)                               | Enterprise:S                 | 25.00              | 33,522.25              |
| Bill                 | 12/14/2022                | Dec M         | Interfun             | 5366 · Mileage & Travel (Mileage & Travel)                               | Enterprise:S                 | 50.23              | 33,572.48              |
| Bill                 | 12/17/2022                | Paym          | Interfun             | 2330 · C/P Note Payable Sewer to Water (C/P                              | Enterprise:S                 | 4,573.07           | 38,145.55              |
| Bill                 | 12/17/2022                | Paym          | Interfun             | 5650 · Interest Expense                                                  | Enterprise:S                 | 890.98             | 39,036.53              |
| Paycheck             | 12/17/2022                | 7085          | Interfun             | 6560 · Payroll Expenses                                                  | Enterprise:S                 | 2,176.02           | 41,212.55              |
| Paycheck             | 12/17/2022                | 7085          | Interfun             | 6560 · Payroll Expenses                                                  | Enterprise:S                 | 0.00               | 41,212.55              |
| Paycheck             | 12/17/2022                | 7085          | Interfun             | 6560 · Payroll Expenses                                                  | Enterprise:S                 | 134.91             | 41,347.46              |
| Paycheck             | 12/17/2022<br>12/17/2022  | 7085<br>7085  | Interfun             | 6560 Payroll Expenses                                                    | Enterprise:S                 | 31.56              | 41,379.02              |
| Paycheck<br>Paycheck | 12/17/2022                | 7086          | Interfun<br>Interfun | 6560 · Payroll Expenses                                                  | Enterprise:S<br>Enterprise:S | 0.00<br>131.88     | 41,379.02              |
| Paycheck             | 12/17/2022                | 7086          | Interfun             | 6560 · Payroll Expenses<br>6560 · Payroll Expenses                       | Enterprise:S                 | 0.14               | 41,510.90<br>41,511.04 |
| Paycheck             | 12/17/2022                | 7086          | Interfun             | 6560 · Payroll Expenses                                                  | Enterprise:S                 | 8.18               | 41,519.22              |
| Paycheck             | 12/17/2022                | 7086          | Interfun             | 6560 · Payroll Expenses                                                  | Enterprise:S                 | 1.91               | 41,521.13              |
| Paycheck             | 12/17/2022                | 7086          | Interfun             | 6560 · Payroll Expenses                                                  | Enterprise:S                 | 1.98               | 41,523.11              |
| Paycheck             | 12/17/2022                | 7087          | Interfun             | 6560 · Payroll Expenses                                                  | Enterprise:S                 | 1,025.64           | 42,548.75              |
| Paycheck             | 12/17/2022                | 7087          | Interfun             | 6560 · Payroll Expenses                                                  | Enterprise:S                 | 0.00               | 42,548.75              |
| Paycheck             | 12/17/2022                | 7087          | Interfun             | 6560 · Payroll Expenses                                                  | Enterprise:S                 | 63.59              | 42,612.34              |
| Paycheck             | 12/17/2022                | 7087          | Interfun             | 6560 Payroll Expenses                                                    | Enterprise:S                 | 14.87              | 42,627.21              |
| Paycheck             | 12/17/2022                | 7087          | Interfun             | 6560 · Payroll Expenses                                                  | Enterprise:S                 | 0.00               | 42,627.21              |
| Total Interfun       | d Expenses/Sewer          |               |                      |                                                                          |                              | 27,588.66          | 42,627.21              |