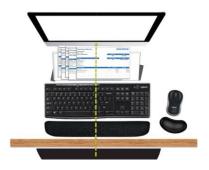

#### **ARMS & WRISTS**

The first step is to figure out the best position for your arms.

**Neutral Posture:** Arms close to the body, shoulders relaxed, elbows bent about 90°.

#### How?

- Adjust chair height and/or keyboard height to allow for 90° elbow bend.
- Minimize reach by moving keyboard and mouse close to the body.
- Keep wrists straight and use wrist pads to protect from hard surfaces.

#### WORKSTATION

Organize your work area to minimize twisting and overreaching.

#### How?

- Position the keyboard, mouse, and monitor(s) in-line with the body.
- When using other types of equipment (10key, automatic stapler, etc.), remember to position close to your body.
- When reaching overhead for binders, supplies, etc. consider standing and move toward the items.