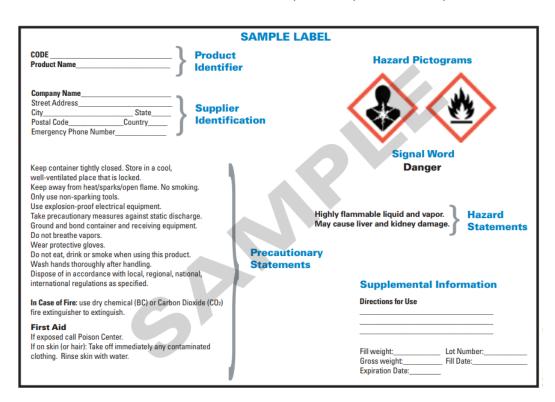

#### **LABELS**

All labels are required to have pictograms, a signal word, hazard and precautionary statements, the product identifier, and supplier identification. A complete list of pictograms is provided on page 3.

#### **SAFETY DATA SHEET (SDS)**

The SDS provides critical information about hazardous chemicals. There are 16 required sections in an SDS. A complete list is available at OSHA SDS Requirements. Here are some key sections: