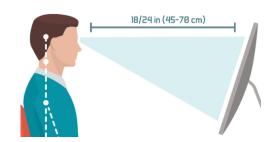

#### How?

- Top of the monitor should be around eye level and slightly titled.
- When using a laptop, try to use a separate monitor or use a laptop riser to bring the monitor higher and use a separate keyboard and mouse.
- Avoid cradling the phone. Use a headset or speaker option.
- When viewing your cell phone try to reduce your neck bend. A 60° neck bend places 60 lbs. of pressure on your spine.