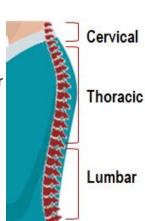

#### **BACK**

**Neutral Posture:** The neck/cervical area is aligned with lumbar support and minimal twisting in the trunk.

#### How?

- Adjust chair's
   backrest and lumbar
   support to be able
   to relax into
   the backrest while
   maintaining an
   upright position.
- If the back rest is not adjustable, use a lumbar support pillow.