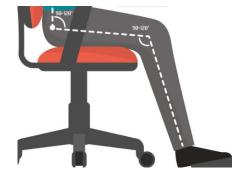

#### **LEGS**

**Neutral Posture:** Thighs and feet are parallel to the floor. Knee bend about 90°.

#### How?

- Adjust chair height but remember to keep your proper arm position.
- If the chair must be raised to maintain the arm position, use a footrest to maintain a 90° knee bend.

#### **STAY IN YOUR POWER ZONE**

Mid-chest to mid-thigh

- Avoid twisting while carrying objects. Pivot your feet if you need to change directions.
- Always push, don't pull carts/hand trucks, etc. Less force is placed on your lower back.