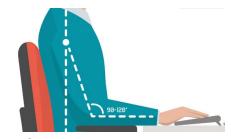

#### **ARMS & WRISTS**

The first step is to figure out the best position for your arms.

**Neutral Posture:** Arms close to the body, shoulders relaxed, elbows bent about 90°.

#### How?

- Adjust chair height and/or keyboard height to allow for 90° elbow bend.
- Minimize reach by moving keyboard and mouse close to the body.
- Keep wrists straight and use wrist pads to protect from hard surfaces.

#### **LEGS**

**Neutral Posture:** Thighs and feet are parallel to the floor. Knee bend about 90°.

#### How?

- Adjust chair height but remember to keep your proper arm position.
- If the chair must be raised to maintain the arm position, use a footrest to maintain a 90° knee bend.